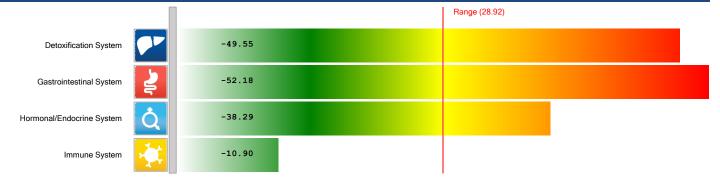

## 4 CORE BODY SYSTEMS FOR WELLNESS

## STRESSOR VIRTUAL ITEM RESPONSES: 4 CORE SYSTEMS

### **Detoxification System Stressors** Range (28.92) Parasites -55.61 53.58 Respiratory System Gastrointestinal System -52.18 52.08 Anger Lymph Nodes -50.77 47.03 Cardiovascular System -45.91 Skin -39.80 Diet & Nutrition 38.82 Electromagnetic 37.58 Mycotoxins -36.21 Kidneys 35.27 Liver 34.45 Viruses -34.17 Candida Albicans -30.17 Lung 0.00 Toxic Stress

### Howard Alder - 5/23/2022

Page 8 of 17

| Viruses          | 34.45  |  |
|------------------|--------|--|
| Candida Albicans | -34.17 |  |
| Inflammation     | 29.59  |  |

**Top Gastrointestinal Balancers** 

### Hormonal/Endocrine System Stressors Range (28.92) Probiotic Bacteria 57.32 50.15 DHEA (Dehydroxyepiandrosterone) Thymus -49.41 46.19 Estrogen Skin -45.91 43.32 Stomach 42.95 Sleep -41.20 Pituitary Gland -39.80 Diet & Nutrition 39.50 Adrenal Glands Parathyroid Gland 36.97 -36.31 Endocrine Disruptors -36.21 Kidneys 35.27 Liver -30.42 Progesterone

### Howard Alder - 5/23/2022

Page 10 of 17

| Spleen       | -38.01 |  |  |  |
|--------------|--------|--|--|--|
| Appendix     | 36.20  |  |  |  |
| Bone Marrow  | 35.77  |  |  |  |
| Liver        | 35.27  |  |  |  |
| Viruses      | 34.45  |  |  |  |
| Inflammation | 29.59  |  |  |  |