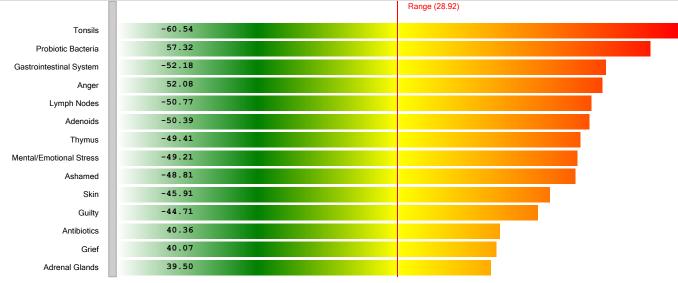

## 4 CORE BODY SYSTEMS FOR WELLNESS

## STRESSOR VIRTUAL ITEM RESPONSES: 4 CORE SYSTEMS