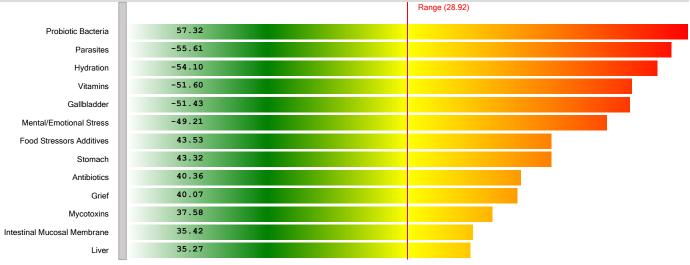

### **Detoxification System Stressors** Range (28.92) Parasites -55.61 53.58 Respiratory System Gastrointestinal System -52.18 52.08 Anger Lymph Nodes -50.77 47.03 Cardiovascular System -45.91 Skin -39.80 Diet & Nutrition 38.82 Electromagnetic 37.58 Mycotoxins -36.21 Kidneys 35.27 Liver 34.45 Viruses -34.17 Candida Albicans -30.17 Lung 0.00 Toxic Stress

Howard Alder - 5/23/2022

| Inflammation Stressors   |        |               |
|--------------------------|--------|---------------|
|                          |        | Range (28.92) |
| Parasites                | -55.61 |               |
| Gastrointestinal System  | -52.18 |               |
| Anger                    | 52.08  |               |
| Gallbladder              | -51.43 |               |
| Cardiovascular System    | 47.03  |               |
| Guilty                   | -44.71 |               |
| Food Stressors Additives | 43.53  |               |
| Grief                    | 40.07  |               |
| Liver                    | 35.27  |               |
| Viruses                  | 34.45  |               |