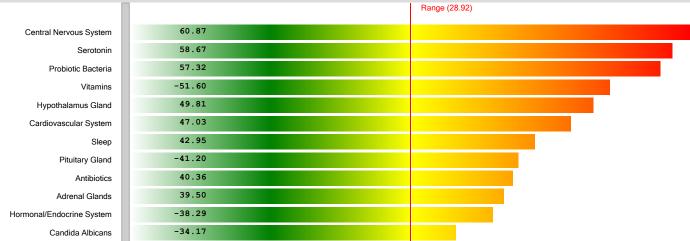

### Hormonal/Endocrine System Stressors Range (28.92) Probiotic Bacteria 57.32 50.15 DHEA (Dehydroxyepiandrosterone) Thymus -49.41 46.19 Estrogen Skin -45.91 43.32 Stomach 42.95 Sleep -41.20 Pituitary Gland -39.80 Diet & Nutrition 39.50 Adrenal Glands Parathyroid Gland 36.97 -36.31 Endocrine Disruptors -36.21 Kidneys 35.27 Liver -30.42 Progesterone

## Top Hormonal/Endocrine Balancers

95.65 YG - Ultimate Gluco-Gel 2 Capsules 2 times per day

- 85.20 YG Zinc FX
- 85.08 YG Earth Scent Essential Oil Blend
- 84.58 ITS CoQ10 Plus E
- 79.41 YG Y-23 Immune Essential Oil Blend