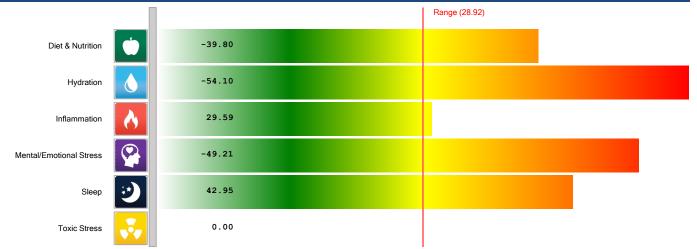

## STRESSOR VIRTUAL ITEM RESPONSES: LIFESTYLE AREAS

**ZYTO**<sup>™</sup>

Howard Alder - 5/23/2022

### **Detoxification System Stressors** Range (28.92) Parasites -55.61 53.58 Respiratory System Gastrointestinal System -52.18 52.08 Anger Lymph Nodes -50.77 47.03 Cardiovascular System -45.91 Skin -39.80 Diet & Nutrition 38.82 Electromagnetic 37.58 Mycotoxins -36.21 Kidneys 35.27 Liver 34.45 Viruses -34.17 Candida Albicans -30.17 Lung 0.00 Toxic Stress

Howard Alder - 5/23/2022

| Inflammation Stressors   |        |               |
|--------------------------|--------|---------------|
|                          |        | Range (28.92) |
| Parasites                | -55.61 |               |
| Gastrointestinal System  | -52.18 |               |
| Anger                    | 52.08  |               |
| Gallbladder              | -51.43 |               |
| Cardiovascular System    | 47.03  |               |
| Guilty                   | -44.71 |               |
| Food Stressors Additives | 43.53  |               |
| Grief                    | 40.07  |               |
| Liver                    | 35.27  |               |
| Viruses                  | 34.45  |               |

Howard Alder - 5/23/2022

| Sleep Stressors           |        |               |  |
|---------------------------|--------|---------------|--|
|                           |        | Range (28.92) |  |
| Serotonin                 | 58.67  |               |  |
| Melatonin                 | 58.49  |               |  |
| Parasites                 | -55.61 |               |  |
| Anger                     | 52.08  |               |  |
| Hypothalamus Gland        | 49.81  |               |  |
| Cardiovascular System     | 47.03  |               |  |
| Estrogen                  | 46.19  |               |  |
| Food Stressors Additives  | 43.53  |               |  |
| Pituitary Gland           | -41.20 |               |  |
| Diet & Nutrition          | -39.80 |               |  |
| Electromagnetic           | 38.82  |               |  |
| Hormonal/Endocrine System | -38.29 |               |  |
| Endocrine Disruptors      | -36.31 |               |  |
| Liver                     | 35.27  |               |  |
| Tryptophan                | -32.96 |               |  |
| Progesterone              | -30.42 |               |  |

# TOXIC STRESS

| Toxic Stress Stressors   |               |  |
|--------------------------|---------------|--|
|                          | Range (28.92) |  |
| Parasites                | -55.61        |  |
| Detoxification System    | -49.55        |  |
| Food Stressors Additives | 43.53         |  |
| Electromagnetic          | 38.82         |  |
| Mycotoxins               | 37.58         |  |
| Endocrine Disruptors     | -36.31        |  |
| Viruses                  | 34.45         |  |
| Candida Albicans         | -34.17        |  |