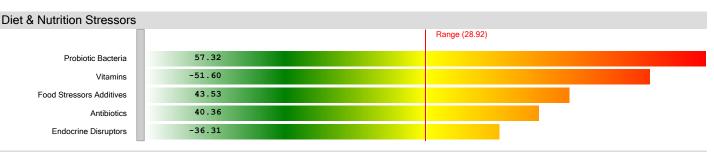

## **DIET & NUTRITION**

### Top Diet & Nutrition Balancers

- 95.91 YG Plant Derived Minerals
- 95.65 YG Ultimate Gluco-Gel 2 Capsules 2 times per day
- 95.42 YG Beyond Tangy Tangerine 2.0 Citrus Peach Fusion 2 Scoops 1 times per day
- 94.93 YG Ultimate EFA Plus 1 Capsule 3 times per day
- 90.98 SOZO SoZo Nutritional Beverage