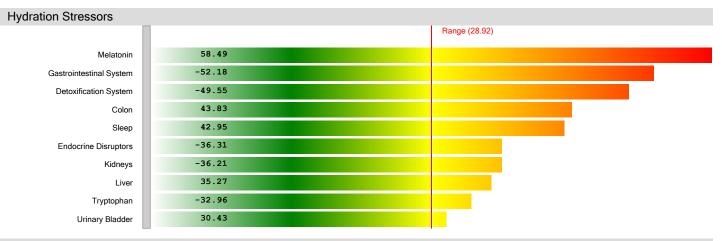

## HYDRATION

### **Top Hydration Balancers**

- 100.24 YG Jojoba Carrier Oil
- 90.98 SOZO SoZo Nutritional Beverage
- 86.86 PJ Projoba Full Hair Oil
- 76.15 HFX Hydration Sleep
- 75.86 YG Super Greens 1 Scoop 1 times per day