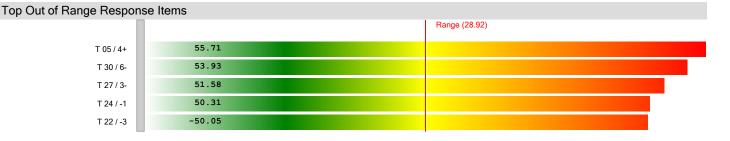

### TEETH BIOMARKERS: TOP OUT OF RANGE & ASSOCIATED VECTORS

#### T 05 / 4+

89.67 TH 3 71.58 TH 4 54.75 C5 47.27 L5 -43.70 TCM - Lung Meridian -41.20 Pituitary Gland 40.07 Grief -38.86 L4 36.16 C6 -30.17 Lung T 22 / -3 -167.82 TH 10 68.98 TH 9 52.08 Anger -51.43 Gallbladder 35.27 Liver 29.78 Blame T 24 / -1 87.71 L2 -58.06 **S5** -48.81 Ashamed -44.71 Guilty 41.33 TCM - Urinary Bladder Meridian 39.50 Adrenal Glands

#### T 27 / 3-

-167.82 TH 10

- 68.98 **TH 9**
- 52.08 Anger
- -51.43 Gallbladder
- -49.60 Frustration
- 45.73 Resentful
- 35.27 Liver

#### T 30 / 6-

- 89.67 TH 3
- 71.58 TH 4
- 54.75 **C5**
- 47.27 L5

-43.70 TCM - Lung Meridian

40.07 Grief

-38.86 L4

36.16 C6

-30.17 Lung

-29.85 **Tense** 