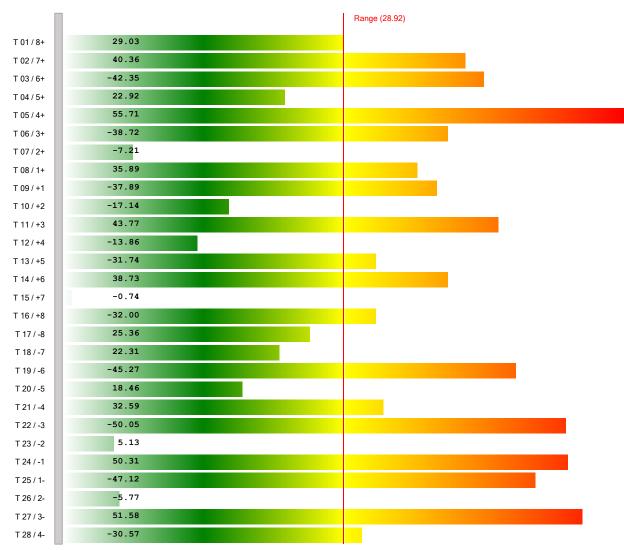

## TEETH & VECTORED BIOMARKERS

This report displays all teeth biomarker responses, followed your top out-of-range teeth biomarkers and the dR values of all biomarkers that have a vector relationship to those biomarkers. Any teeth biomarkers with 0 dR values and their associated vector responses are also displayed. Vectors that show up repeatedly throughout the report may be areas to consider and analyze further.

| T 29 / 5- | -27.54 |  |
|-----------|--------|--|
| T 30 / 6- | 53.93  |  |
| T 31 / 7- | -11.54 |  |
| T 32 / 8- | -30.57 |  |

Howard Alder - 5/23/2022

Page 2 of 5

The ZYTO Hand Cradle has been cleared by the FDA for the measurement of galvanic skin response. ZYTO software has not undergone FDA review for effectiveness. ZYTO technologies are not intended to be used in the diagnosis, cure, treatment, mitigation, or prevention of any disease or medical condition. The diagnosis and treatment of medical conditions should only be undertaken by qualified medical professionals. ZYTO professional software provides general wellness information and should not be used without the involvement of a licensed healthcare professional. ZYTO products have not been the subject of controlled clinical trials to establish their effectiveness and their use is not a generally accepted medical practice by the traditional medical establishment. If you have any questions regarding ZYTO technology or our products please contact us at info@zyto.com.