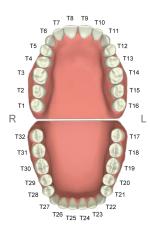

## **Teeth Vector Report**

## TEETH & VECTORED BIOMARKERS

This report displays all teeth biomarker responses, followed your top out-of-range teeth biomarkers and the dR values of all biomarkers that have a vector relationship to those biomarkers. Any teeth biomarkers with 0 dR values and their associated vector responses are also displayed. Vectors that show up repeatedly throughout the report may be areas to consider and analyze further.