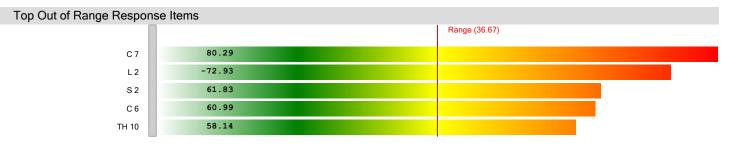

## VERTEBRAE BIOMARKERS: TOP OUT OF RANGE & ASSOCIATED VECTORS

#### C 6

- 113.01 Large Intestine
- 84.44 T 05/4+

-81.75 TCM - Lung Meridian

- 77.82 T 12/+4
- 77.39 Thyroid
- -73.97 T 30/6-
- 71.72 T18/-7
- -69.29 Lung
- -66.30 T 13/+5
- 65.44 **T 31/7-**
- -54.10 TCM Large Intestine

#### C 7

- 113.01 Large Intestine
- -91.32 TCM Triple Warmer Meridian
- -81.75 TCM Lung Meridian
- 79.29 Heart
- -77.58 Sadness
- 77.39 Thyroid
- -75.23 Small Intestine
- -69.29 Lung
- -68.83 Grief

### L 2

- 113.01 Large Intestine
- -91.32 TCM Triple Warmer Meridian
- -90.26 Pineal Gland
- -84.26 T 23/-2
- -81.75 TCM Lung Meridian
- 72.42 T 08/1+
- 71.11 T 25/1-
- -68.83 Grief
- -68.64 T 10/+2
- -67.01 Adrenal Glands
- -57.39 T 07/2+
- -54.10 TCM Large Intestine
- -54.08 T 26/2-
- -50.91 Testes

### TH 10

- 113.01 Large Intestine
- -91.32 TCM Triple Warmer Meridian
- 84.01 Frustration
- -75.23 Small Intestine
- -68.83 Grief
- 67.69 TCM Urinary Bladder Meridian
- 57.78 **T 22/-3**
- -50.91 **Testes**
- -47.71 Fear