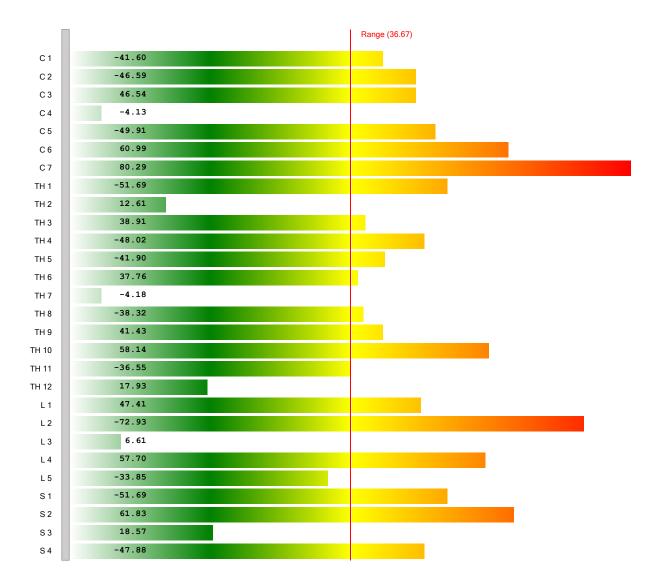

## VERTEBRAE & VECTORED BIOMARKERS

This report displays all vertebrae biomarker responses, followed by your top out-of-range vertebra biomarkers and the dR values of all biomarkers that have a vector relationship to those biomarkers. Any vertebra biomarkers with 0 dR values and their associated vector responses are also displayed. Vectors that show up repeatedly throughout the report may be areas to consider and analyze further.