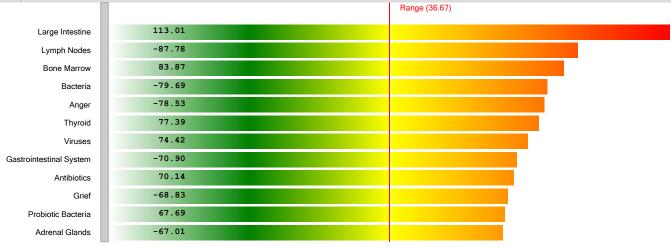

### Gastrointestinal System Stressors

|                             |        | Range (36.67) |
|-----------------------------|--------|---------------|
| Large Intestine             | 113.01 |               |
| Stomach                     | 84.50  |               |
| Bacteria                    | -79.69 |               |
| Hydration                   | -78.92 |               |
| Intestinal Mucosal Membrane | 78.37  |               |
| Esophagus (Oesophagus)      | -78.05 |               |
| Small Intestine             | -75.23 |               |
| Parasites                   | -74.59 |               |
| Viruses                     | 74.42  |               |
| Amino Acids                 | -72.36 |               |
| Antibiotics                 | 70.14  |               |
| Grief                       | -68.83 |               |
| Probiotic Bacteria          | 67.69  |               |
| Mycotoxins                  | 64.39  |               |