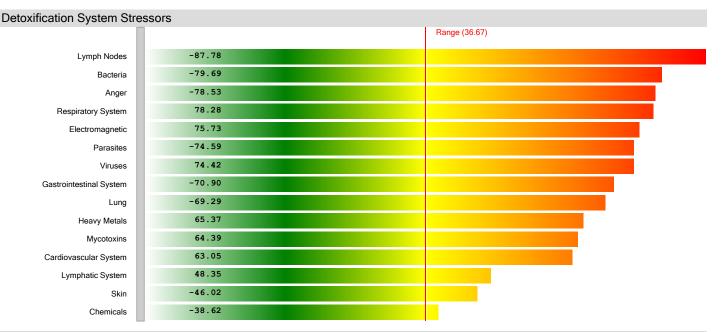

### Gastrointestinal System Stressors

|                             |        | Range (36.67) |
|-----------------------------|--------|---------------|
| Large Intestine             | 113.01 |               |
| Stomach                     | 84.50  |               |
| Bacteria                    | -79.69 |               |
| Hydration                   | -78.92 |               |
| Intestinal Mucosal Membrane | 78.37  |               |
| Esophagus (Oesophagus)      | -78.05 |               |
| Small Intestine             | -75.23 |               |
| Parasites                   | -74.59 |               |
| Viruses                     | 74.42  |               |
| Amino Acids                 | -72.36 |               |
| Antibiotics                 | 70.14  |               |
| Grief                       | -68.83 |               |
| Probiotic Bacteria          | 67.69  |               |
| Mycotoxins                  | 64.39  |               |