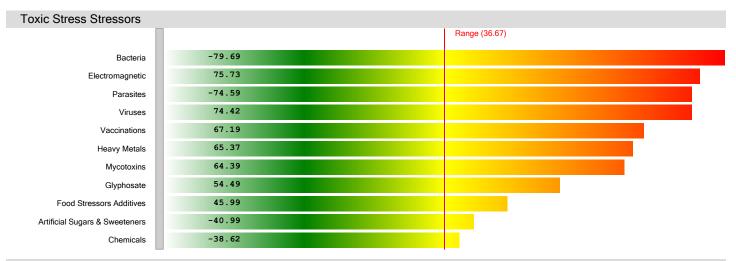

# TOXIC STRESS

### **Top Toxic Stress Balancers**

59.58 HFX - Relax 1 Milliliter 1 times per day

Howard Alder - 3/10/2022

Page 14 of 16

- 56.77 NAP 4.44 Energy Shots
- 55.98 NAP Premium Muscadine Grape Seed
- 49.81 YG Digestwel+ (BeneYOU)
- 38.31 YG Ultimate Super KB 1 Capsule 2 times per day