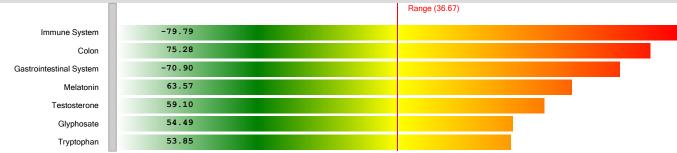

# STRESSOR VIRTUAL ITEM RESPONSES: 4 CORE SYSTEMS

|                           |   |        | Range (36.67) |
|---------------------------|---|--------|---------------|
| Detoxification System     |   | -1.20  |               |
| Gastrointestinal System   | 2 | -70.90 |               |
| Hormonal/Endocrine System | Ċ | -79.80 |               |
| Immune System             |   | -79.79 |               |

### Hormonal/Endocrine System Stressors

|                                 |        | Range (36.67) |  |
|---------------------------------|--------|---------------|--|
| Pineal Gland                    | -90.26 |               |  |
| Stomach                         | 84.50  |               |  |
| Progesterone                    | -78.34 |               |  |
| Thyroid                         | 77.39  |               |  |
| Essential Fatty Acids (EFAs)    | -75.20 |               |  |
| Probiotic Bacteria              | 67.69  |               |  |
| Adrenal Glands                  | -67.01 |               |  |
| Prostate                        | 66.36  |               |  |
| Pregnenolone                    | 60.42  |               |  |
| Adrenalin                       | -60.05 |               |  |
| Pancreas                        | 59.66  |               |  |
| DHEA (Dehydroxyepiandrosterone) | 59.66  |               |  |
| Testosterone                    | 59.10  |               |  |
| Testes                          | -50.91 |               |  |
| Estrogen                        | 47.40  |               |  |
| Parathyroid Gland               | 46.81  |               |  |
| Skin                            | -46.02 |               |  |

## **DIET & NUTRITION**

| Diet & Nutrition Stressors     |        |               |
|--------------------------------|--------|---------------|
|                                |        | Range (36.67) |
| Essential Fatty Acids (EFAs)   | -75.20 |               |
| Amino Acids                    | -72.36 |               |
| Antibiotics                    | 70.14  |               |
| Probiotic Bacteria             | 67.69  |               |
| Glyphosate                     | 54.49  |               |
| Food Stressors Additives       | 45.99  |               |
| Artificial Sugars & Sweeteners | -40.99 |               |