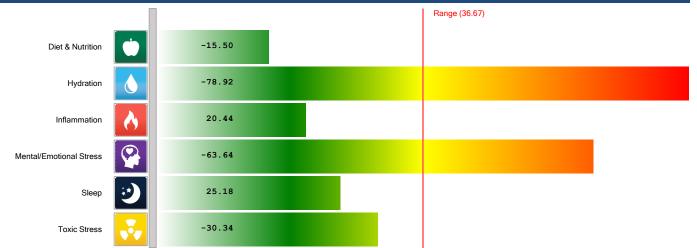

## **DIET & NUTRITION**

| Diet & Nutrition Stressors     |        |               |
|--------------------------------|--------|---------------|
|                                |        | Range (36.67) |
| Essential Fatty Acids (EFAs)   | -75.20 |               |
| Amino Acids                    | -72.36 |               |
| Antibiotics                    | 70.14  |               |
| Probiotic Bacteria             | 67.69  |               |
| Glyphosate                     | 54.49  |               |
| Food Stressors Additives       | 45.99  |               |
| Artificial Sugars & Sweeteners | -40.99 |               |

### Hydration Stressors

Howard Alder - 3/10/2022

| Inflammation Stressors         |        |               |   |
|--------------------------------|--------|---------------|---|
|                                |        | Range (36.67) |   |
| Large Intestine                | 113.01 |               |   |
| Joints/Connective Tissue       | -88.00 |               |   |
| Immune System                  | -79.79 |               |   |
| Bacteria                       | -79.69 |               |   |
| Anger                          | -78.53 |               |   |
| Thyroid                        | 77.39  |               | _ |
| Essential Fatty Acids (EFAs)   | -75.20 |               |   |
| Parasites                      | -74.59 |               |   |
| Viruses                        | 74.42  |               |   |
| Gastrointestinal System        | -70.90 |               |   |
| Grief                          | -68.83 |               |   |
| Cardiovascular System          | 63.05  |               |   |
| Glyphosate                     | 54.49  |               |   |
| Food Stressors Additives       | 45.99  |               |   |
| Artificial Sugars & Sweeteners | -40.99 |               |   |

### Mental & Emotional Stressors

|                              |        | Range (36.67) |  |
|------------------------------|--------|---------------|--|
| Hormonal/Endocrine System    | -79.80 |               |  |
| Immune System                | -79.79 |               |  |
| Thyroid                      | 77.39  |               |  |
| Essential Fatty Acids (EFAs) | -75.20 |               |  |
| Amino Acids                  | -72.36 |               |  |
| Antibiotics                  | 70.14  |               |  |
| Probiotic Bacteria           | 67.69  |               |  |
| Adrenal Glands               | -67.01 |               |  |
| Cardiovascular System        | 63.05  |               |  |
| Cortisol                     | 62.66  |               |  |
| Adrenalin                    | -60.05 |               |  |
| Hypothalamus Gland           | -55.47 |               |  |

78.32 SN - Eat-Less 1 Capsule 1 times per day

Howard Alder - 3/10/2022

| Sleep Stressors                |        |               |  |
|--------------------------------|--------|---------------|--|
|                                |        | Range (36.67) |  |
| Pineal Gland                   | -90.26 |               |  |
| Hormonal/Endocrine System      | -79.80 |               |  |
| Immune System                  | -79.79 |               |  |
| Anger                          | -78.53 |               |  |
| Progesterone                   | -78.34 |               |  |
| Electromagnetic                | 75.73  |               |  |
| Parasites                      | -74.59 |               |  |
| Melatonin                      | 63.57  |               |  |
| Cardiovascular System          | 63.05  |               |  |
| Pancreas                       | 59.66  |               |  |
| Testosterone                   | 59.10  |               |  |
| Hypothalamus Gland             | -55.47 |               |  |
| Tryptophan                     | 53.85  |               |  |
| Estrogen                       | 47.40  |               |  |
| Food Stressors Additives       | 45.99  |               |  |
| Artificial Sugars & Sweeteners | -40.99 |               |  |