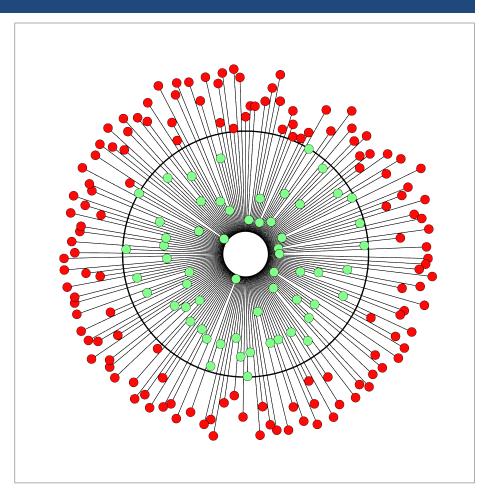

# YOUR DYNAMIC PROFILE

Biomarkers: 197 Range: 36.67

Biomarkers In Range: 60 Biomarkers Out of Range: 137

Howard Alder - 3/10/2022

Page 1 of 16

# BALANCER VIRTUAL ITEM RE-SCAN RESULTS

Baseline

Biomarkers Out of Range: 137

BM - Aloe Plus

Biomarkers Brought Into Range: 56 Category: All Youngevity Products, YG Products Excluding Oils Usage Directions: 1 Tablespoon 1 times per day