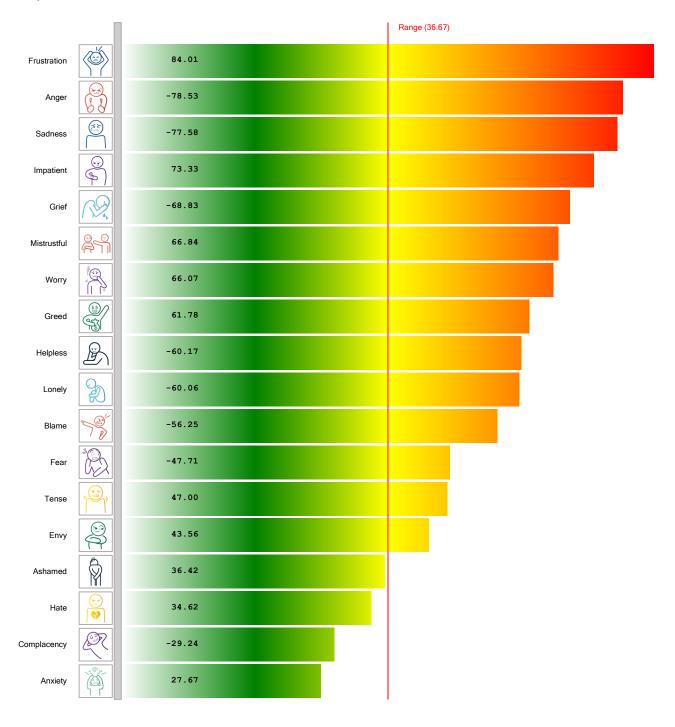

### EMOTIONS & VECTORED BIOMARKERS

This report displays all emotion biomarker responses, followed by your top out-of-range emotion biomarkers and the dR values of all biomarkers that have a vector relationship to those biomarkers. Any emotion biomarkers with 0 dR values and their associated vector responses are also displayed. Vectors that show up repeatedly throughout the report may be areas to consider and analyze further.

### EMOTIONS: TOP OUT OF RANGE & ASSOCIATED VECTORS

#### Top Out of Range Response Items