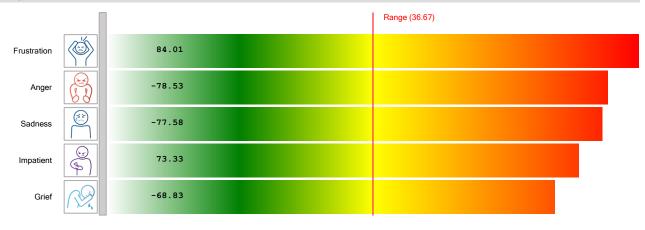

### EMOTIONS: TOP OUT OF RANGE & ASSOCIATED VECTORS

#### Top Out of Range Response Items

#### Frustration

- 76.28 TCM Gall Bladder Meridian
- 58.14 TH 10
- -55.47 Hypothalamus Gland
- 41.43 TH 9

#### Grief

- 113.01 Large Intestine
- -91.32 TCM Triple Warmer Meridian 86.82 TCM - Pericardium Meridian
- 84.44 T 05/4+
- -81.75 TCM Lung Meridian
- 80.29 C7
- 79.29 Heart
- 77.82 T12/+4
- -75.23 Small Intestine
- -73.97 **T 30/6**-
- -72.93 **L2**
- 71.72 **T 18/-7**
- -69.29 **Lung**
- -66.30 T 13/+5
- 65.44 T 31/7-
- 58.14 TH 10
- 57.70 **L4**
- -54.10 TCM Large Intestine
- -51.69 TH 1
- -49.91 C5
- 49.56 T 32/8-
- -48.02 TH 4
- 47.41 L1
- -46.59 C2
- -46.45 T17/-8
- -46.02 **Skin**

### Sadness

113.01 Large Intestine 84.44 T 05/4+

- -81.75 TCM Lung Meridian
- 80.29 **C7**
- -79.79 Immune System
- 79.29 Heart
- 77.82 T 12/+4
- -75.23 Small Intestine
- -73.97 T 30/6-
- 71.72 **T 18/-7**
- -70.90 Gastrointestinal System
- -69.29 Lung
- -66.30 T 13/+5
- 65.44 T 31/7-
- 62.66 **Cortisol**
- -51.69 **TH 1**
- -49.91 C5
- -48.02 TH 4
- 47.41 L1
- -41.60 C1
- 38.91 TH 3