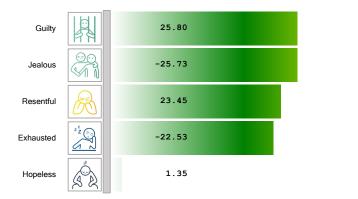

### EMOTIONS & VECTORED BIOMARKERS

This report displays all emotion biomarker responses, followed by your top out-of-range emotion biomarkers and the dR values of all biomarkers that have a vector relationship to those biomarkers. Any emotion biomarkers with 0 dR values and their associated vector responses are also displayed. Vectors that show up repeatedly throughout the report may be areas to consider and analyze further.

### EMOTIONS: TOP OUT OF RANGE & ASSOCIATED VECTORS

#### Top Out of Range Response Items