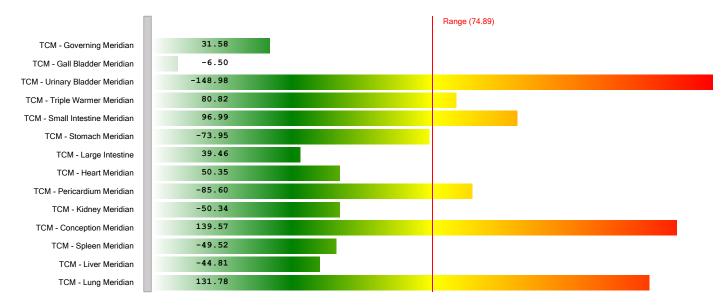

## TCM MERIDIAN BIOMARKERS: TOP OUT OF RANGE & ASSOCIATED VECTORS

# Top Out of Range Response Items TCM - Urinary Bladder Meridian TCM - Conception Meridian TCM - Lung Meridian TCM - Small Intestine Meridian TCM - Pericardium Meridian TCM - Pericardium Meridian