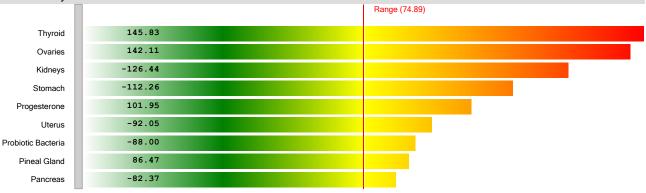

# **HORMONES AND ENDOCRINE SYSTEM**

# Hormonal/Endocrine System Stressors

# Top Hormonal/Endocrine Balancers

- 126.74 BM Bio Fuel 1 Tablespoon 1 times per day
- 114.78 YG Neroli 10% Essential Oil
- 114.69 YG Patchouli Essential Oil
- 86.67 YG H.G.H. Youth Complex 6 Capsules 1 times per day
- 84.88 YG Clary Sage Essential Oil