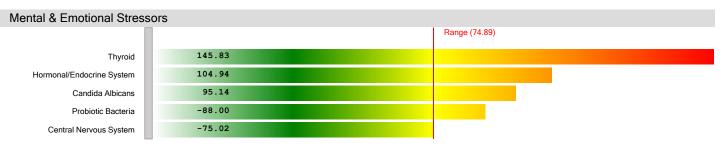

# **HORMONES AND ENDOCRINE SYSTEM**

# Hormonal/Endocrine System Stressors

# Top Hormonal/Endocrine Balancers

- 126.74 BM Bio Fuel 1 Tablespoon 1 times per day
- 114.78 YG Neroli 10% Essential Oil
- 114.69 YG Patchouli Essential Oil
- 86.67 YG H.G.H. Youth Complex 6 Capsules 1 times per day
- 84.88 YG Clary Sage Essential Oil