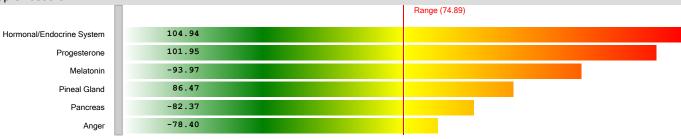

# **HORMONES AND ENDOCRINE SYSTEM**

# Hormonal/Endocrine System Stressors

# Top Hormonal/Endocrine Balancers

- 126.74 BM Bio Fuel 1 Tablespoon 1 times per day
- 114.78 YG Neroli 10% Essential Oil
- 114.69 YG Patchouli Essential Oil
- 86.67 YG H.G.H. Youth Complex 6 Capsules 1 times per day
- 84.88 YG Clary Sage Essential Oil