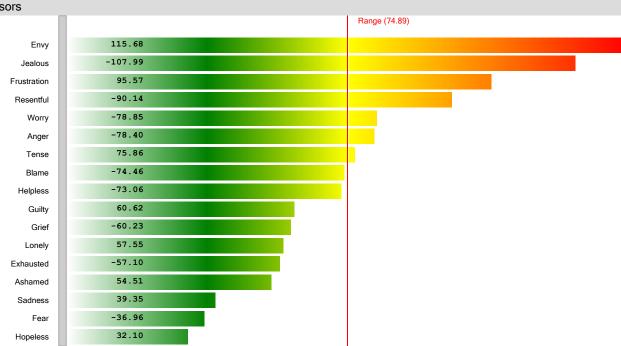

# **MENTAL & EMOTIONAL STRESS**

Cheryl Helm - 5/16/2022 Page 9 of 12

| Anxiety     | -23.91 |
|-------------|--------|
| Hate        | -17.46 |
| Complacency | -14.31 |
| Mistrustful | 11.00  |
| Greed       | -7.65  |
| Impatient   | -5.24  |