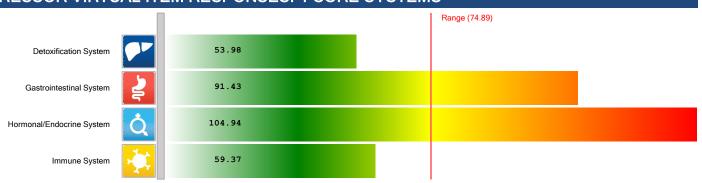

# STRESSOR VIRTUAL ITEM RESPONSES: 4 CORE SYSTEMS

# **DETOXIFICATION SYSTEM**

# **GASTROINTESTINAL SYSTEM**

# **HORMONES AND ENDOCRINE SYSTEM**

# **IMMUNE SYSTEM**