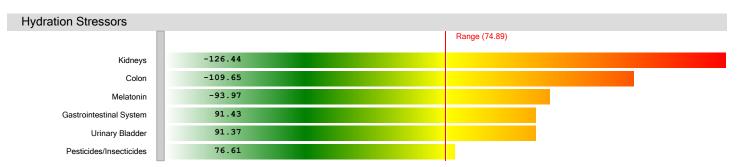

# **HYDRATION**

# Top Hydration Balancers

- 85.61 LDA Green Wellness Tea
- 76.91 YG Replenish (BeneYOU)
- 75.00 BLV TèVita 1 1/2 Teaspoons 1 times per day
- 72.66 LDA Immune Wellness Tea
- 68.75 LFL FIT+pro Weight Management Shake 2 Scoops 1 times per day