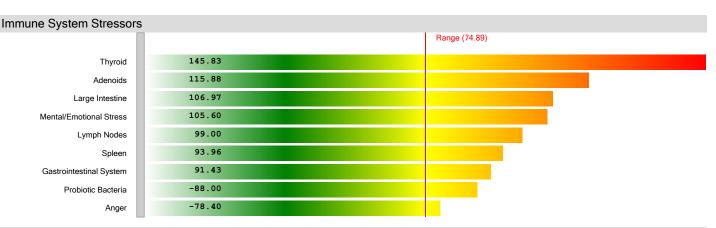

# **IMMUNE SYSTEM**

### Top Immune System Balancers

- 157.40 YG Ultimate OPC-T 1 Capsule 1 times per day
- 126.74 BM Bio Fuel 1 Tablespoon 1 times per day
- 124.46 YG FucoidZ 2 Capsules 1 times per day
- 122.43 ITS Kona Gold
- 114.69 YG Patchouli Essential Oil