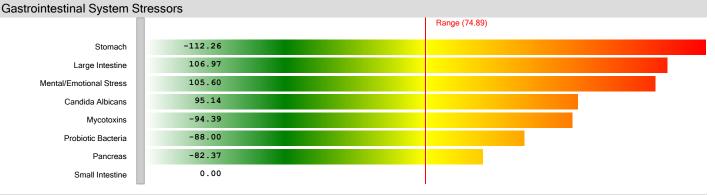

# **Top Gastrointestinal Balancers**

- 157.40 YG Ultimate OPC-T 1 Capsule 1 times per day
- 122.43 **ITS Kona Gold**
- 122.22 YG Ultimate Colon Fx
- 100.90 YG Deep Cleanser Essential Oil Blend
- 89.49 PJ Probacillus Plus 2 Capsules 1 times per day